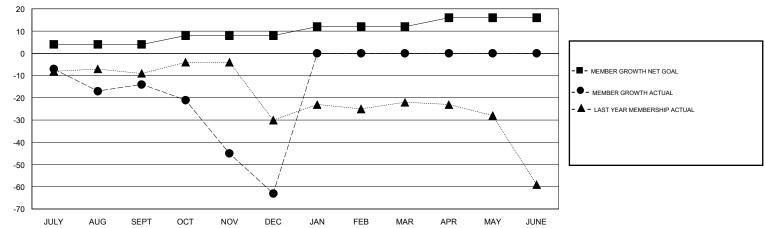

## GOALS AND ACTUAL MEMBERS CUMULATIVE

| DROPPED CLUBS: 1  DROPPED MEMBERS |     | 21 CLUBS OF 40 ADDED 1 OR MORE<br>NEW MEMBERS | GENDER DISTE<br>MALE<br>FEMALE  | 956 (73.14%)<br>351 (26.86%) |     |
|-----------------------------------|-----|-----------------------------------------------|---------------------------------|------------------------------|-----|
| DECEASED                          | 12  |                                               | TOTAL FAMILY UNIT MEMBERS       |                              | 327 |
| CLUB CANCELLED 23 OTHER 77        |     | CLICK HERE FOR CUMULATIVE  MEMBERSHIP DATA    | FAMILY MEMBERS PAYING HALF DUES |                              | 165 |
|                                   |     |                                               |                                 |                              | 100 |
| TOTAL                             | 112 |                                               |                                 |                              |     |

## District 27 C2

GMT: LOCATION WISCONSIN GMT CA

|               | Club          | s           |               | Members               |                           |                         |                                              |  |
|---------------|---------------|-------------|---------------|-----------------------|---------------------------|-------------------------|----------------------------------------------|--|
|               | RESULTS FOR   | R 2019-2020 |               | RESULTS FOR 2019-2020 |                           |                         |                                              |  |
| QUARTER       | NEW CLUB GOAL | NEW CLUBS   | DROPPED CLUBS | QUARTER               | MEMBER GROWTH NET<br>GOAL | MEMBER GROWTH<br>ACTUAL | DROPPED MEMBERS ACTUAL (including transfers) |  |
| JULY/AUG/SEPT | 0             | 0           | 0             | JULY/AUG/SEPT         | 4                         | 36                      | 48                                           |  |
| OCT/NOV/DEC   | 0             | 0           | 1             | OCT/NOV/DEC           | 4                         | 16                      | 64                                           |  |
| JAN/FEB/MAR   | 0             | 0           | 0             | JAN/FEB/MAR           | 4                         | 0                       | 0                                            |  |
| APR/MAY/JUNE  | 0             | 0           | 0             | APR/MAY/JUNE          | 4                         | 0                       | 0                                            |  |